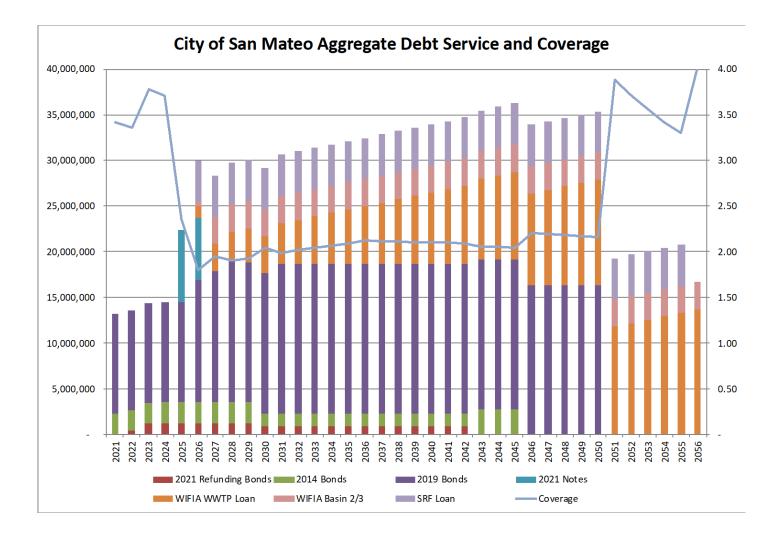

| \$<br>80,058,528  |
| Misc. Collection                | \$<br>158,109,420      | \$<br>-           | \$<br>158,109,420 |
| Basin 2&3 Collection            | \$<br>160,884,463      | \$<br>-           | \$<br>160,884,463 |
| Other WWTP                      | \$<br>37,537,775       | \$<br>11,932,145  | \$<br>49,469,919  |
| WWTP - WIFIA                    | \$<br>409,860,748      | \$<br>130,282,568 | \$<br>540,143,315 |
| Total CIP                       | \$<br>836,795,874      | \$<br>151,869,771 | \$<br>988,665,645 |

#### Notes:

<sup>&</sup>lt;sup>1</sup> Includes Subregional Customers

<sup>&</sup>lt;sup>2</sup> Includes Original Issue Discount

<sup>&</sup>lt;sup>3</sup> Excludes Capitalized Interest

SOURCES & USES

DEBT SERVICE & COVERAGE

AGREEMENT STRUCTURE

RECOMMENDATION



SOURCES & USES

DEBT SERVICE & COVERAGE

AGREEMENT STRUCTURE

RECOMMENDATION



SOURCES & USES

Adopt a Resolution to approve documents and actions relating to a San Mateo-Foster City Public Financing Authority State Revolving Fund Loan.

DEBT SERVICE & COVERAGE

AGREEMENT STRUCTURE

**RECOMMENDATION** 

SOURCES & USES

DEBT SERVICE & COVERAGE

AGREEMENT STRUCTURE

RECOMMENDATION



Rich Lee
Finance Director
rlee@cityofsanmateo.org
650-522-7102