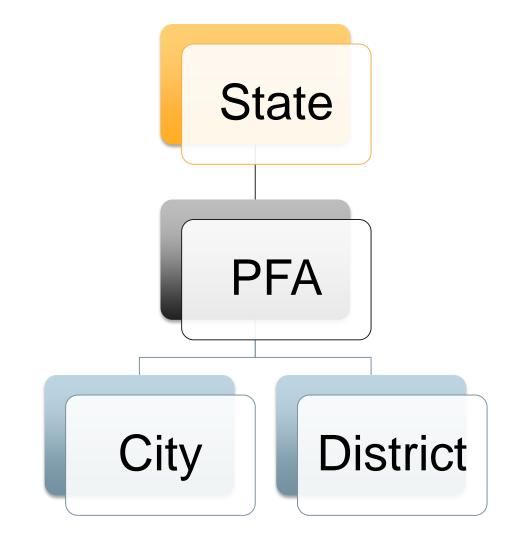

| \$<br>-           | \$<br>158,109,420 |
| Basin 2&3 Collection            | \$<br>160,884,463      | \$<br>-           | \$<br>160,884,463 |
| Other WWTP                      | \$<br>37,537,775       | \$<br>11,932,145  | \$<br>49,469,919  |
| WWTP - WIFIA                    | \$<br>409,860,748      | \$<br>130,282,568 | \$<br>540,143,315 |
| Total CIP                       | \$<br>836,795,874      | \$<br>151,869,771 | \$<br>988,665,645 |

#### Notes:

<sup>&</sup>lt;sup>1</sup> Includes Subregional Customers

<sup>&</sup>lt;sup>2</sup> Includes Original Issue Discount

<sup>&</sup>lt;sup>3</sup> Excludes Capitalized Interest

SOURCES & USES

DEBT SERVICE & COVERAGE

AGREEMENT STRUCTURE

RECOMMENDATION



SOURCES & USES

DEBT SERVICE & COVERAGE

AGREEMENT STRUCTURE

RECOMMENDATION



SOURCES & USES

Adopt a Resolution to approve documents and actions relating to a San Mateo-Foster City Public Financing Authority State Revolving Fund Loan.

DEBT SERVICE & COVERAGE

AGREEMENT STRUCTURE

**RECOMMENDATION** 

SOURCES & USES

DEBT SERVICE & COVERAGE

AGREEMENT STRUCTURE

RECOMMENDATION



Rich Lee
Finance Director
rlee@cityofsanmateo.org
650-522-7102